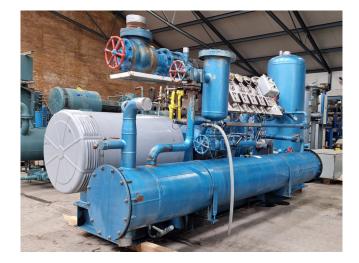

#### Used Howden MK4B/WRV204/16526/837

Used Howden MK4B/WRV204/16526/837 screw compressor on NH3 (Ammonia). Complete with a Schorch KN5315M-AV011-056 electric motor - 50 Hz - 250 kW - 2960 RPM, oil separator, oil cooler, oil pump and pressure and safety switches/gauges. \*Why choose for HOSBV? Were not only the largest used refrigeration specialist in Europe, but also, we solely deliver our orders after performing an extensive test and an industrial cleaning. If requested we are happy to arrange your logistics.