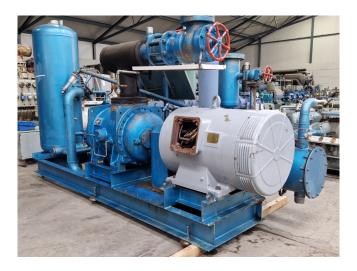

#### Howden MK4B/WRV204/16526/837

#### Used Howden MK4B/WRV204/16526/837

Used Howden MK4B/WRV204/16526/837 screw compressor on NH3 (Ammonia). Complete with a Schorch KN5315M-AV011-056 electric motor - 50 Hz - 250 kW - 2960 RPM, oil separator, oil cooler, oil pump and pressure and safety switches/gauges. \*Why choose for HOSBV? Were not only the largest used refrigeration specialist in Europe, but also, we solely deliver our orders after performing an extensive test and an industrial cleaning. If requested we are happy to arrange your logistics.