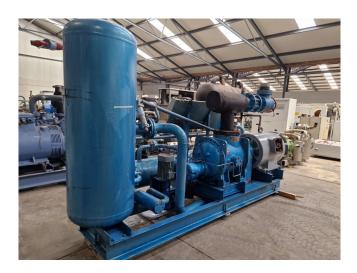

#### Used Howden MK4B/WRV204/16526/837

Used Howden MK4B/WRV204/16526/837 screw compressor on NH3 (Ammonia). Complete with a Schorch KN5315M-AV011-056 electric motor - 50 Hz - 250 kW - 2960 RPM, oil separator, oil cooler, oil pump and pressure and safety switches/gauges. \*Why choose for HOSBV? Were not only the largest used refrigeration specialist in Europe, but also, we solely deliver our orders after performing an extensive test and an industrial cleaning. If requested we are happy to arrange your logistics.