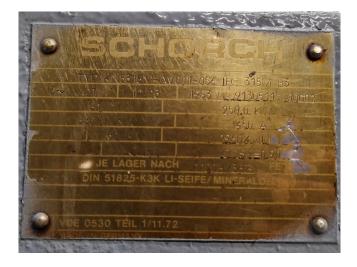

#### Used Howden MK4B/WRV204/16526/837

Used Howden MK4B/WRV204/16526/837 screw compressor on NH3 (Ammonia). Complete with a Schorch KN5315M-AV011-056 electric motor - 50 Hz - 250 kW - 2960 RPM, oil separator, oil cooler, oil pump and pressure and safety switches/gauges. \*Why choose for HOSBV? Were not only the largest used refrigeration specialist in Europe, but also, we solely deliver our orders after performing an extensive test and an industrial cleaning. If requested we are happy to arrange your logistics.