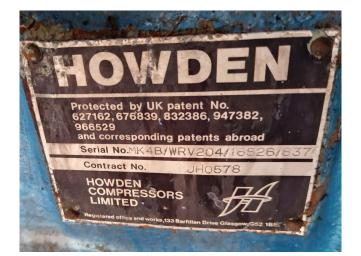

#### Howden MK4B/WRV204/16526/837

#### Used Howden MK4B/WRV204/16526/837

Used Howden MK4B/WRV204/16526/837 screw compressor on NH3 (Ammonia). Complete with a Schorch KN5315M-AV011-056 electric motor - 50 Hz - 250 kW - 2960 RPM, oil separator, oil cooler, oil pump and pressure and safety switches/gauges. \*Why choose for HOSBV? Were not only the largest used refrigeration specialist in Europe, but also, we solely deliver our orders after performing an extensive test and an industrial cleaning. If requested we are happy to arrange your logistics.