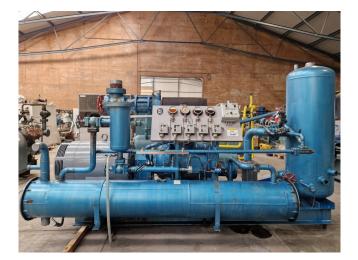

#### Howden MK4B/WRV204/16526/837

#### Used Howden MK4B/WRV204/16526/837

Used Howden MK4B/WRV204/16526/837 screw compressor on NH3 (Ammonia). Complete with a Schorch KN5315M-AV011-056 electric motor - 50 Hz - 250 kW - 2960 RPM, oil separator, oil cooler, oil pump and pressure and safety switches/gauges. \*Why choose for HOSBV? Were not only the largest used refrigeration specialist in Europe, but also, we solely deliver our orders after performing an extensive test and an industrial cleaning. If requested we are happy to arrange your logistics.