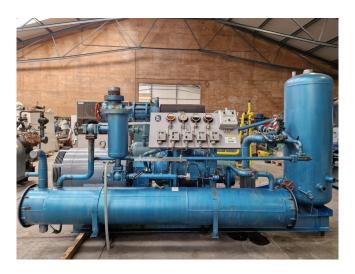

#### Howden MK4B/WRV204/16526/837

#### Used Howden MK4B/WRV204/16526/837

Used Howden MK4B/WRV204/16526/837 screw compressor on NH3 (Ammonia). Complete with a Schorch KN5315M-AV011-056 electric motor - 50 Hz - 250 kW - 2960 RPM, oil separator, oil cooler, oil pump and pressure and safety switches/gauges. \*Why choose for HOSBV? Were not only the largest used refrigeration specialist in Europe, but also, we solely deliver our orders after performing an extensive test and an industrial cleaning. If requested we are happy to arrange your logistics.