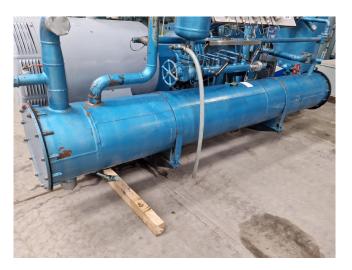

#### Used Howden MK4B/WRV204/16526/837

Used Howden MK4B/WRV204/16526/837 screw compressor on NH3 (Ammonia). Complete with a Schorch KN5315M-AV011-056 electric motor - 50 Hz - 250 kW - 2960 RPM, oil separator, oil cooler, oil pump and pressure and safety switches/gauges. \*Why choose for HOSBV? Were not only the largest used refrigeration specialist in Europe, but also, we solely deliver our orders after performing an extensive test and an industrial cleaning. If requested we are happy to arrange your logistics.