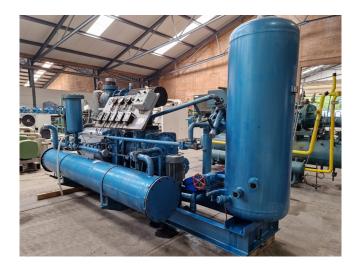

#### Howden MK4B/WRV204/16526/837

#### Used Howden MK4B/WRV204/16526/837

Used Howden MK4B/WRV204/16526/837 screw compressor on NH3 (Ammonia). Complete with a Schorch KN5315M-AV011-056 electric motor - 50 Hz - 250 kW - 2960 RPM, oil separator, oil cooler, oil pump and pressure and safety switches/gauges. \*Why choose for HOSBV? Were not only the largest used refrigeration specialist in Europe, but also, we solely deliver our orders after performing an extensive test and an industrial cleaning. If requested we are happy to arrange your logistics.