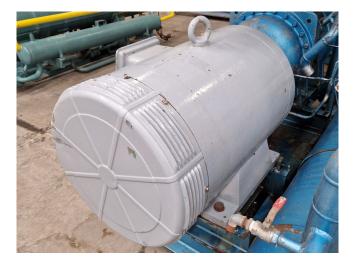

#### Used Howden MK4B/WRV204/16526/837

Used Howden MK4B/WRV204/16526/837 screw compressor on NH3 (Ammonia). Complete with a Schorch KN5315M-AV011-056 electric motor - 50 Hz - 250 kW - 2960 RPM, oil separator, oil cooler, oil pump and pressure and safety switches/gauges. \*Why choose for HOSBV? Were not only the largest used refrigeration specialist in Europe, but also, we solely deliver our orders after performing an extensive test and an industrial cleaning. If requested we are happy to arrange your logistics.